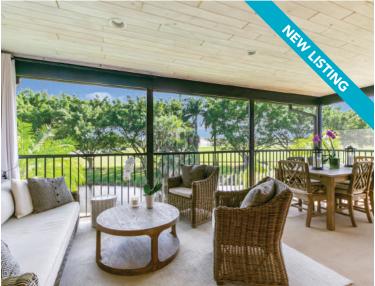

## **PALM BEACH POLO • \$1,100,000**

Resort-Style Living • Light and Bright 3-Bedroom, 3-Bath Polo Villa • Stunning Sunrise and Sunset Views • Impact Glass Throughout • Large Screened-In Balcony Perfect for Entertaining • Walk-in California Closets • New Roof and A/C • Furnishings Negotiable