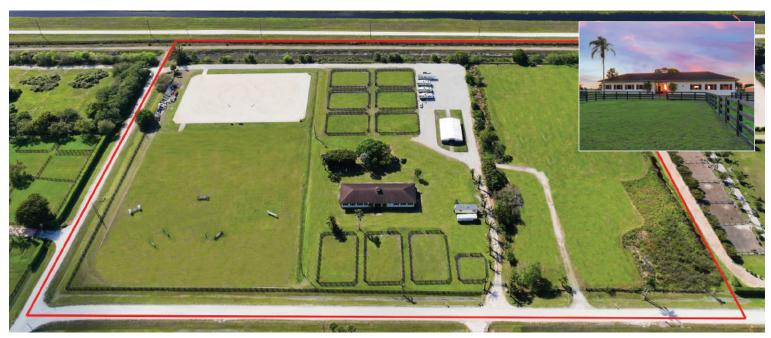

#### **WELLINGTON • \$6,790,000**

Just Listed! • Three Lots Totalling 15+ Acres in Rustic Ranches • Close Proximity to Wellington International Showgrounds • 15-Stall Barn • Grand Prix Field and New Fiber Ring • 10 Paddocks • Beautiful Westerly Sunset Views • Land Well Drained • City Water • No HOA • Ideal Location to Create the Farm of Your Dreams