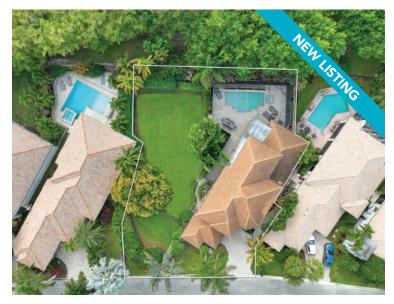

## **PALM BEACH POLO • \$2,250,000**

Large Second Lot Included in Price • Completely Updated 3-Bedroom, 2.5-Bath Home • Large Main Floor Master Suite • New Kitchen and Bathrooms • Pool and Jacuzzi • New Roof and Impact Glass Throughout • Great Investment in the Heart of Palm Beach Polo